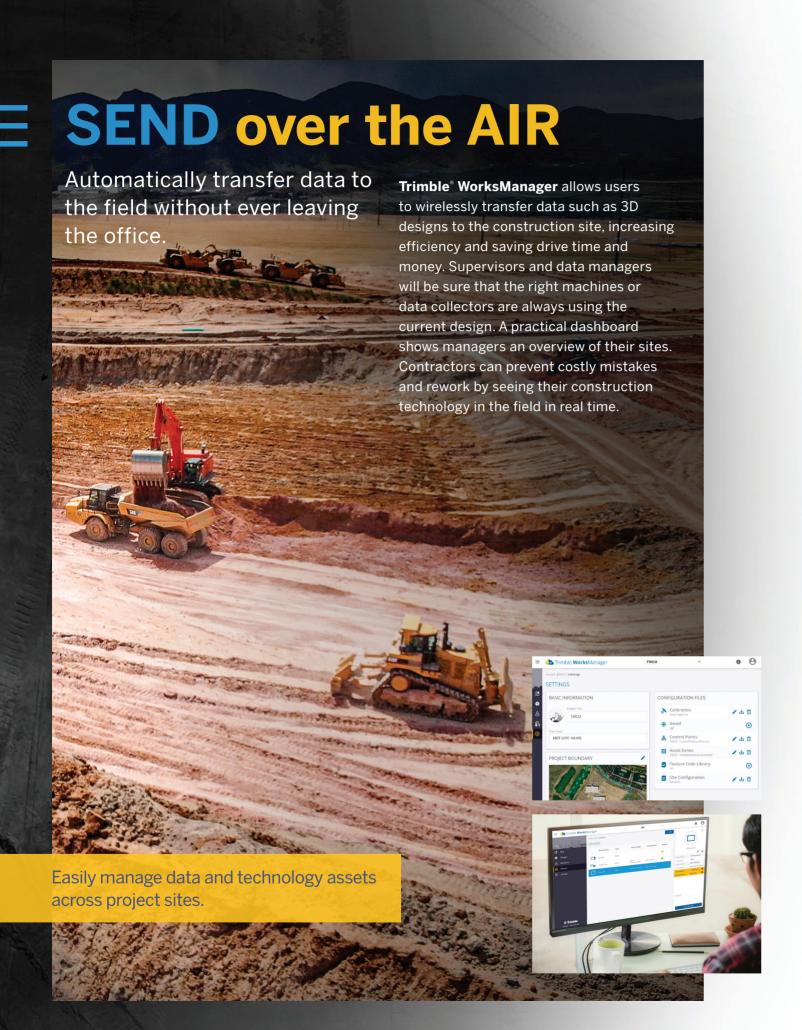

## INTUITIVE SOFTWARE, SEAMLESS TRANSFER

Trimble WorksManager is the mobile friendly data hub connecting civil contractors to the critical information they need to get the job done right the first time, minimizing delays and downtime.