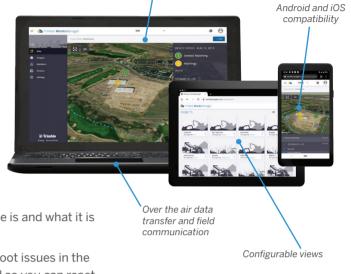

# TRACK AND ASSIST YOUR ASSETS REMOTELY

The ability to track asset location and status puts the latest information in your hands to keep the project on track. Detailed real-time information about where the device is and what it is doing helps to avoid miscommunication.

To decrease drive time, remote assistant lets you troubleshoot issues in the field from the office. Efficiently support the team in the field so you can react quickly when things go wrong, and get everyone back to work.