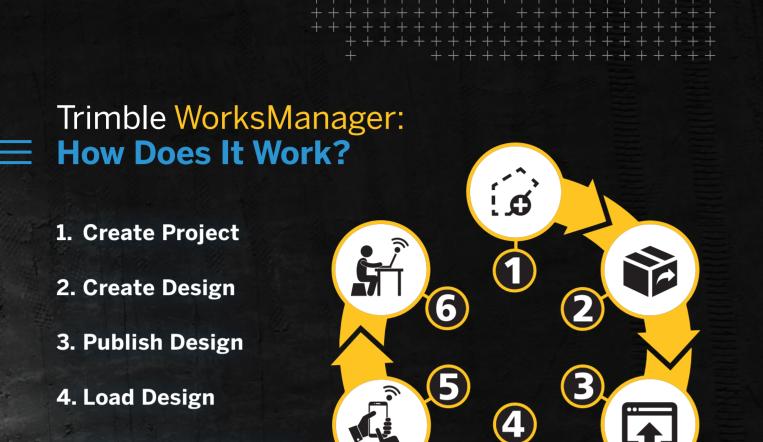

## INTUITIVE SOFTWARE, SEAMLESS TRANSFER

Trimble WorksManager is the mobile friendly data hub connecting civil contractors to the critical information they need to get the job done right the first time, minimizing delays and downtime.